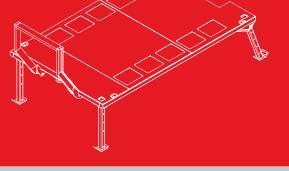

## **FEATURES**

- High quality zinc prime & powder coated finish
- Engineered to maximize legal payload
- Prevents material build-up with expanded metal cut-outs
- 15,000lb maximum load operation
- Simple framed bulkhead for visibility
- Non-slip surface with side cut-outs

**SPECIFICATIONS** 

|                       | 9' / 11' / 12' / 14' LENGTHS                             |
|-----------------------|----------------------------------------------------------|
| MAXIMUM LOAD LIMIT    | 15,000 LBS                                               |
| ATTACHMENT POINTS     | 4 D-RINGS RATED AT 4080 LBS<br>LOCATED IN EACH CORNER    |
| FLOOR                 | 1/8" DIAMOND PLATE WITH EXPANDED<br>METAL FLOOR CUT-OUTS |
| LEGS                  | RETRACT AND STOW                                         |
| 9' & 11' LENGTHS ONLY | 35 1/8" WIDE X 9" REAR CUTOUT                            |