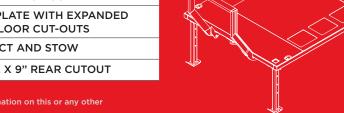

**SPECIFICATIONS** 

|                       | 9' / 11' / 12' / 14' LENGTHS                             |
|-----------------------|----------------------------------------------------------|
| MAXIMUM LOAD LIMIT    | 15,000 LBS                                               |
| ATTACHMENT POINTS     | 4 D-RINGS RATED AT 4080 LBS<br>LOCATED IN EACH CORNER    |
| FLOOR                 | 1/8" DIAMOND PLATE WITH EXPANDED<br>METAL FLOOR CUT-OUTS |
| LEGS                  | RETRACT AND STOW                                         |
| 9' & 11' LENGTHS ONLY | 35 1/8" WIDE X 9" REAR CUTOUT                            |