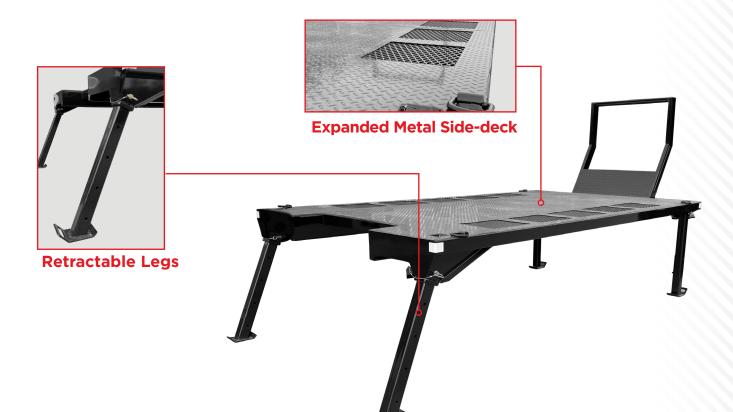

## **FEATURES**

- High quality zinc prime & powder coated finish
- Engineered to maximize legal payload
- Prevents material build-up with expanded metal cut-outs
- 15,000lb maximum load operation
- Simple framed bulkhead for visibility
- Non-slip surface with side cut-outs

**SPECIFICATIONS** 

|                       | 9' / 11' / 12' / 14' LENGTHS                             |
|-----------------------|----------------------------------------------------------|
| MAXIMUM LOAD LIMIT    | 15,000 LBS                                               |
| ATTACHMENT POINTS     | 4 D-RINGS RATED AT 4080 LBS<br>LOCATED IN EACH CORNER    |
| FLOOR                 | 1/8" DIAMOND PLATE WITH EXPANDED<br>METAL FLOOR CUT-OUTS |
| LEGS                  | RETRACT AND STOW                                         |
| 9' & 11' LENGTHS ONLY | 35 1/8" WIDE X 9" REAR CUTOUT                            |