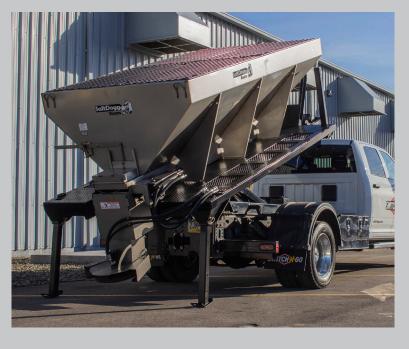

## SEE THE POSSIBILITIES

Hydroseeder

Fuel / Lube Unit

HH.

Pressure Washer

Sand / Salt Sprayer

Pavement Marking & Striping

Sewer Vacuum / Cleaner