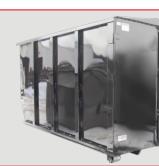

## **FEATURES**

- High quality zinc prime & powder coated finish
- Lockable security-style doors
- 72" side height & 6" peak roof
- Standard 6" steel ground rollers

• Custom options available

TO FIND A DEALER IN YOUR AREA

## switchngo.com/storage-body

Specifications are subject to change without notice. For warranty information on this or any other Switch-N-Go<sup>®</sup> product please refer switchngo.com/warranty.

**Lockable Security** 