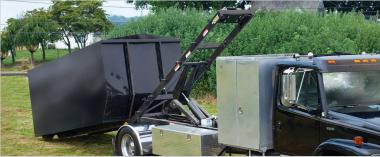

Interchangeable Truck Body System

## STORAGE BODY

## **FEATURES**

- High quality zinc prime & powder coated finish
- Lockable security-style doors
- 72" side height & 6" peak roof
- Standard 6" steel ground rollers

• Custom options available

TO FIND A DEALER IN YOUR AREA