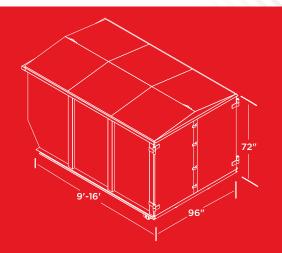

## **FEATURES**

- High quality zinc prime & powder coated finish
- Lockable security-style doors
- 72" side height & 6" peak roof
- Standard 6" steel ground rollers

• Custom options available

TO FIND A DEALER IN YOUR AREA