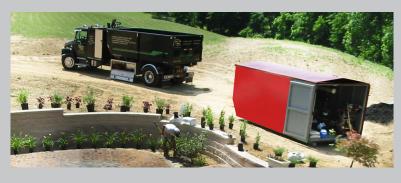

Interchangeable Truck Body System

## STORAGE BODY

## **FEATURES**

- High quality zinc prime & powder coated finish
- Lockable security-style doors
- 72" side height & 6" peak roof
- Standard 6" steel ground rollers

• Custom options available

TO FIND A DEALER IN YOUR AREA