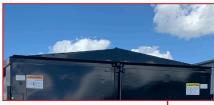

## **FEATURES**

- High quality zinc prime & powder coated finish
- Lockable security-style doors
- 72" side height & 6" peak roof
- Standard 6" steel ground rollers

• Custom options available

TO FIND A DEALER IN YOUR AREA