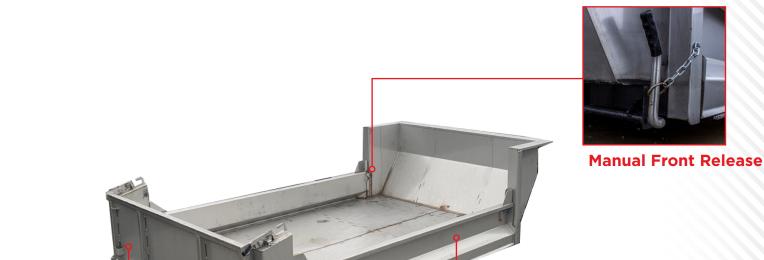

STAINLESS STEEL

- **Superior Corrosion Protection**
- Double Acting Tailgate
- Manual Front Release
- Bottom Painted Black
- Available in 11' and 14' lengths

Double Acting Tailgate

**Drop Down Sides** (optional)