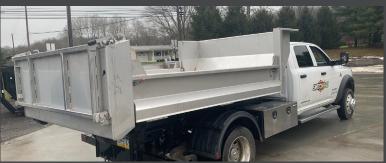

STAINLESS STEEL

- **Superior Corrosion Protection**
- Double Acting Tailgate
- Manual Front Release
- Bottom Painted Black
- Available in 11' and 14' lengths

Double Acting Tailgate

**Drop Down Sides** (optional)