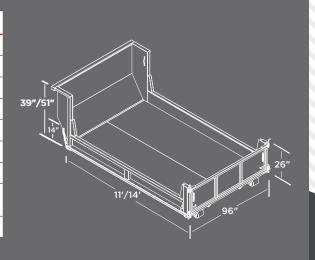

## **SPECIFICATIONS**

|                      | 11'                                                               | 14' |
|----------------------|-------------------------------------------------------------------|-----|
| FLOOR                | 10 GA 304 STAINLESS STEEL                                         |     |
| SIDES/FRONT/TAILGATE | 10 GA 304 STAINLESS STEEL                                         |     |
| TAILGATE HEIGHT      | 26"                                                               |     |
| SIDE HEIGHT          | 14"                                                               |     |
| BULKHEAD             | INSIDE HEIGHT 39" OR 51"                                          |     |
| BOARD POCKETS        | 6" HIGH                                                           |     |
| D-RINGS              | 1 ON EACH CORNER                                                  |     |
| OPTIONS              | DROP DOWN SIDES / 18" CAB SHIELD /<br>COAL CHUTE / WELDED D-RINGS |     |
| HOIST COMPATIBILITY  | 11'                                                               | 14' |