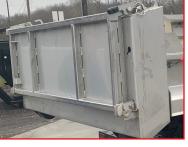

STAINLESS STEEL

- **Superior Corrosion Protection**
- Double Acting Tailgate
- Manual Front Release
- Bottom Painted Black
- Available in 11' and 14' lengths

Double Acting Tailgate

**Drop Down Sides** (optional)