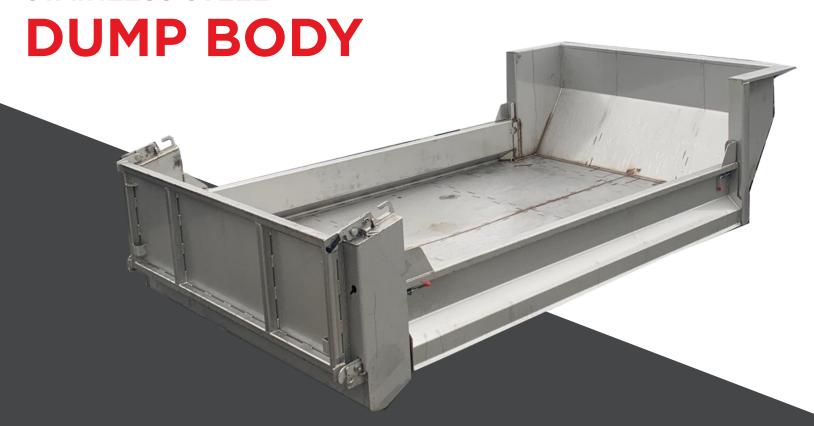

STAINLESS STEEL

- **Superior Corrosion Protection**
- Double Acting Tailgate
- Manual Front Release
- Bottom Painted Black
- Available in 11' and 14' lengths

Double Acting Tailgate

**Drop Down Sides** (optional)