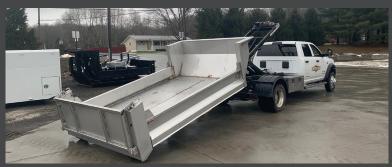

STAINLESS STEEL

- **Superior Corrosion Protection**
- Double Acting Tailgate
- Manual Front Release
- Bottom Painted Black
- Available in 11' and 14' lengths

Double Acting Tailgate

**Drop Down Sides** (optional)