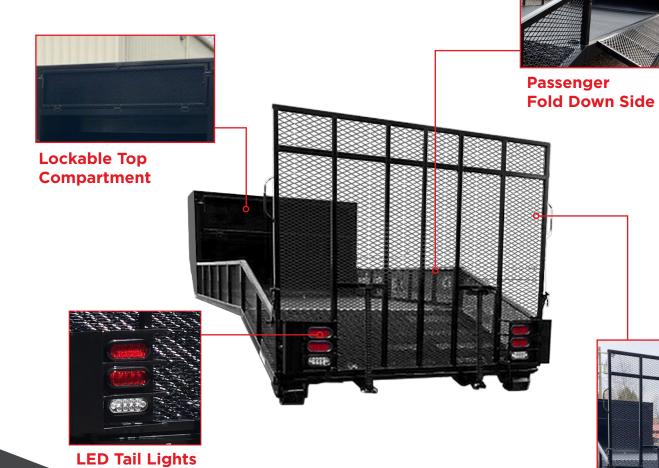

**LANDSCAPE BODY** 

- Fold Down Ramp & Beaver Tail for efficient loading and unloading of equipment
- Passenger Fold down side
- 24" x 24" Lockable Top Compartment
- (4) D-Rings in corners for securing equipment
- Rear gate wired with LED lights
- High quality powder coated finish
- Available in 11', 12', and 14' lengths

**Spring Assisted Fold Down Ramp** 