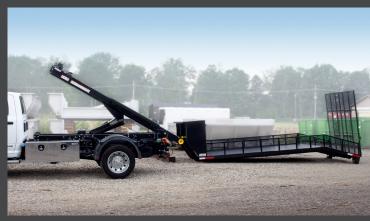

**LANDSCAPE BODY** 

- Fold Down Ramp & Beaver Tail for efficient loading and unloading of equipment
- Passenger Fold down side
- 24" x 24" Lockable Top Compartment
- (4) D-Rings in corners for securing equipment
- Rear gate wired with LED lights
- High quality powder coated finish
- Available in 11', 12', and 14' lengths