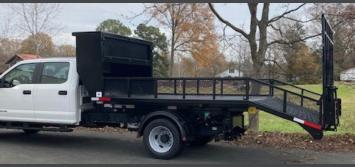

**LANDSCAPE BODY** 

- Fold Down Ramp & Beaver Tail for efficient loading and unloading of equipment
- Passenger Fold down side
- 24" x 24" Lockable Top Compartment
- (4) D-Rings in corners for securing equipment
- Rear gate wired with LED lights
- High quality powder coated finish
- Available in 11', 12', and 14' lengths