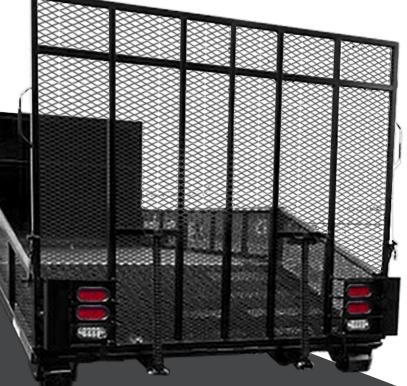

**LANDSCAPE BODY** 

- Fold Down Ramp & Beaver Tail for efficient loading and unloading of equipment
- Passenger Fold down side
- 24" x 24" Lockable Top Compartment
- (4) D-Rings in corners for securing equipment
- Rear gate wired with LED lights
- High quality powder coated finish
- Available in 11', 12', and 14' lengths

## **SPECIFICATIONS**

|                     | 11'                                               | 14' |
|---------------------|---------------------------------------------------|-----|
| FLOOR               | 11 GA DIAMOND PLATE                               |     |
| RAMP                | 11 GA EXPANDED METAL<br>SPRING ASSISTED FOLD DOWN |     |
| SIDES               | 11 GA EXPANDED METAL                              |     |
| SIDE HEIGHT         | 16"                                               |     |
| CROSSMEMBERS        | 12" ON CENTER                                     |     |
| D-RINGS             | 4 IN CORNERS                                      |     |
| HOIST COMPATIBILITY | 11'                                               | 14' |